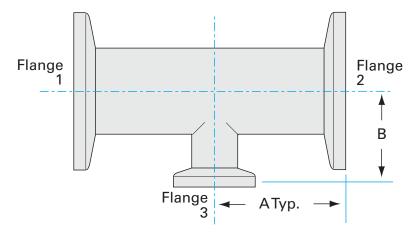

# ISO-KF reducer tee NW-25 to NW-16 reducer tee

Part number: 3TR-NW-25-16B

## ISO-KF reducer tee NW-25 to NW-16 reducer tee

- ISO-KF flanges are manufactured in accordance with DIN 28403 and ISO 2861
- Most common standard lengths and sizes listed
- Many others available, including a range of 316L material and preps for metric tubing
- Contact us at 800-824-4166 if you can't find exactly what you need

| Dimensions (in inches) |       |
|------------------------|-------|
| Dim A                  | 2.04" |
| Dim B                  | 1.27" |

#### 3TR-NW-25-16B

|                   | 011111111111111111111111111111111111111                       |  |
|-------------------|---------------------------------------------------------------|--|
| Parameters        | Specifications                                                |  |
| Flange Size       | DN 25 ISO-KF                                                  |  |
| Tee Type          | Reducer Tee                                                   |  |
| Flange 2          | DN 16 ISO-KF                                                  |  |
| Material          | 304 stainless                                                 |  |
| Tube OD           | 1"                                                            |  |
| Tube OD 2         | 3/4"                                                          |  |
| Port Length       | 2.04"                                                         |  |
| Port Length 2     | 1.27"                                                         |  |
| Vacuum Range      | FKM: 1 · 108 mbar to 1 bar Metal seal: 1 · 1010 mbar to 1 bar |  |
| Temperature Range | FKM: -20 °C to 180 °C<br>Metal seal: -270 °C to 150 °C        |  |
| Weight            | 0.39 lbs                                                      |  |