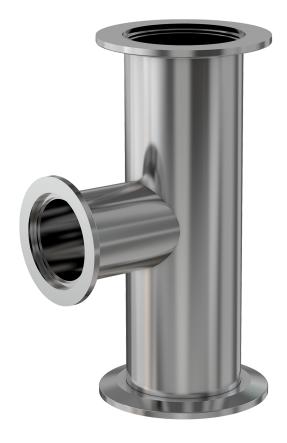

# ISO-KF reducer tee NW-25 to NW-16 reducer tee

Part number: 3TR-NW-25-16B

## ISO-KF reducer tee NW-25 to NW-16 reducer tee

- ISO-KF flanges are manufactured in accordance with DIN 28403 and ISO 2861
- Most common standard lengths and sizes listed
- Many others available, including a range of 316L material and preps for metric tubing
- Contact us at 800-824-4166 if you can't find exactly what you need

| Dimensions (in inches) |       |
|------------------------|-------|
| Dim A                  | 2.04" |
| Dim B                  | 1.27" |

#### 3TR-NW-25-16B

|                   | 011111111111111111111111111111111111111                       |  |
|-------------------|---------------------------------------------------------------|--|
| Parameters        | Specifications                                                |  |
| Flange Size       | DN 25 ISO-KF                                                  |  |
| Tee Type          | Reducer Tee                                                   |  |
| Flange 2          | DN 16 ISO-KF                                                  |  |
| Material          | 304 stainless                                                 |  |
| Tube OD           | 1"                                                            |  |
| Tube OD 2         | 3/4"                                                          |  |
| Port Length       | 2.04"                                                         |  |
| Port Length 2     | 1.27"                                                         |  |
| Vacuum Range      | FKM: 1 · 108 mbar to 1 bar Metal seal: 1 · 1010 mbar to 1 bar |  |
| Temperature Range | FKM: -20 °C to 180 °C<br>Metal seal: -270 °C to 150 °C        |  |
| Weight            | 0.39 lbs                                                      |  |